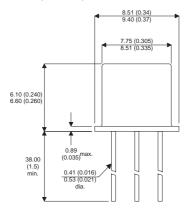

Dimensions in mm (inches).

## Bipolar NPN Device in a Hermetically sealed TO5 Metal Package.

**Bipolar NPN Device.** 

$$V_{CEO} = 25V$$

$$I_{c} = 0.05A$$

All Semelab hermetically sealed products can be processed in accordance with the requirements of BS, CECC and JAN, JANTX, JANTXV and JANS specifications