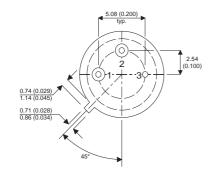

Dimensions in mm (inches).

## TO5 (TO205AA) PINOUTS

1 – Emitter 2 – Base

3 – Collector